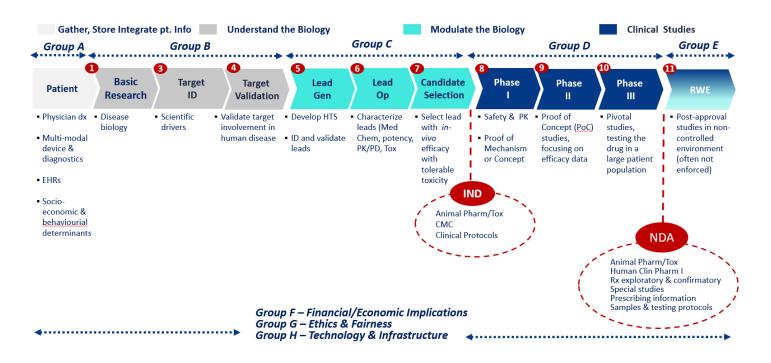

## AAIH TaskForce Framework: Integrated View of AI-Enabled Drug Development (IND & NDA)

Illustrative